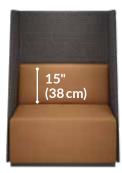

Fabric Colors Navy (Polyester)
Light Grey (Polyester)

Onyx (Polyester)
Toffee (Faux Leather Vinyl)

36 %" (93 cm)

Back Cushion Depth 5 %" (14 cm)

Seat Cushion Depth 22" (56 cm)