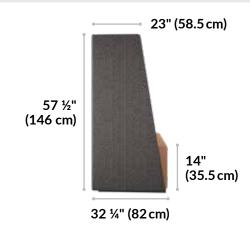

Fabric Colors Navy (Polyester)
Light Grey (Polyester)

Onyx (Polyester)
Toffee (Faux Leather Vinyl)

36 %" (93 cm)

Back Cushion Depth 5 %" (14 cm)

Seat Cushion Depth 22" (56 cm)