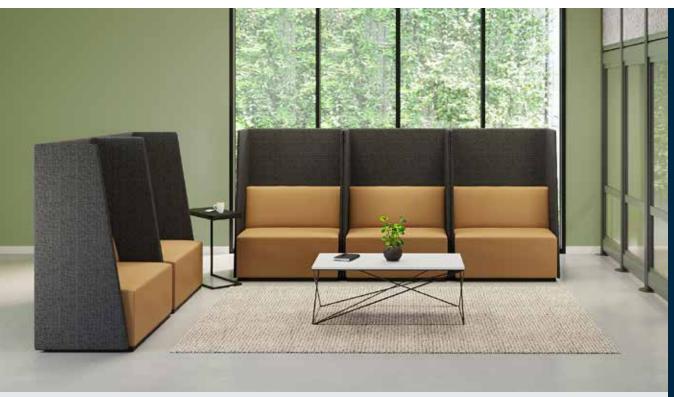

## **High Back Chair**

This comfortable single-seating option offers a private retreat for focused work or a quiet break. The tall, sound-dampening design provides a barrier that makes it ideal for social distancing in the office. The Onyx polyester and Toffee faux leather vinyl upholstery is durable enough for daily use, and provides an upscale look and feel that complements any workspace design.